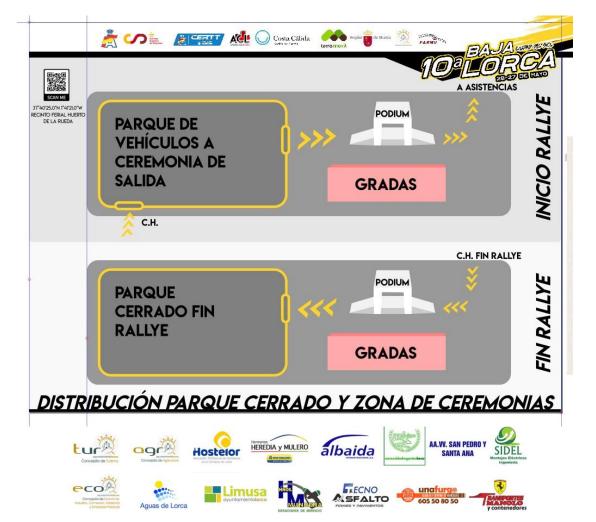

2) Location Ceremonial Start, End of Rally Ceremony, Park Fermé and Prize-Giving Ceremony.